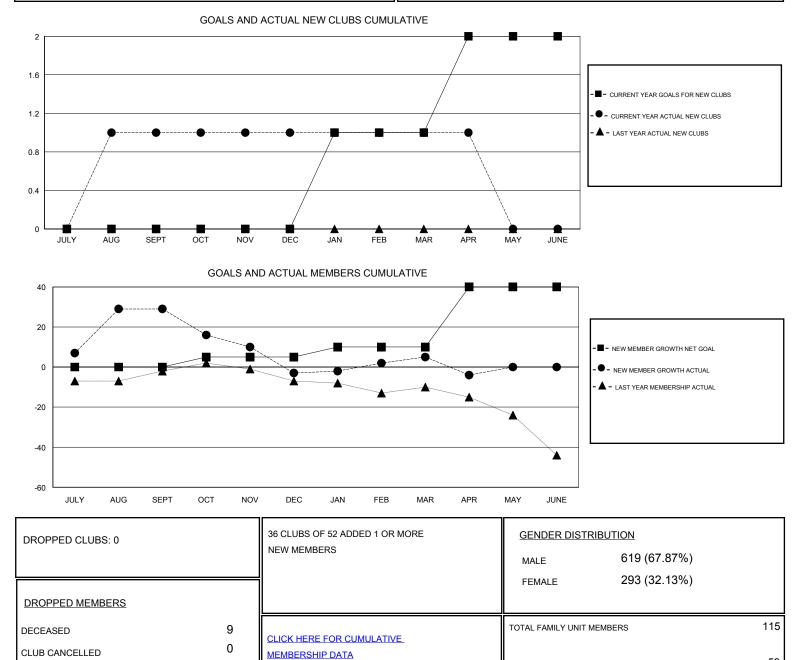

## GMT: Ton Soeters

| LOCATION ENGLAND |
|------------------|
|------------------|

GMT CA

| Clubs                 |               |           |               | Members               |                                                                |                                                              |                                                    |
|-----------------------|---------------|-----------|---------------|-----------------------|----------------------------------------------------------------|--------------------------------------------------------------|----------------------------------------------------|
| RESULTS FOR 2016-2017 |               |           |               | RESULTS FOR 2016-2017 |                                                                |                                                              |                                                    |
| QUARTER               | NEW CLUB GOAL | NEW CLUBS | DROPPED CLUBS | QUARTER               | NEW MEMBER GROWTH<br>NET GOAL (not reinstated<br>or transfers) | NEW MEMBER<br>GROWTH ACTUAL (not<br>reinstated or transfers) | DROPPED<br>MEMBERS ACTUAL<br>(including transfers) |
| JULY/AUG/SEPT         | 0             | 1         | 0             | JULY/AUG/SEPT         | 0                                                              | 52                                                           | 23                                                 |
| OCT/NOV/DEC           | 0             | 0         | 0             | OCT/NOV/DEC           | 5                                                              | 7                                                            | 39                                                 |
| JAN/FEB/MAR           | 1             | 0         | 0             | JAN/FEB/MAR           | 5                                                              | 28                                                           | 20                                                 |
| APR/MAY/JUNE          | 1             | 0         | 0             | APR/MAY/JUNE          | 30                                                             | 2                                                            | 11                                                 |